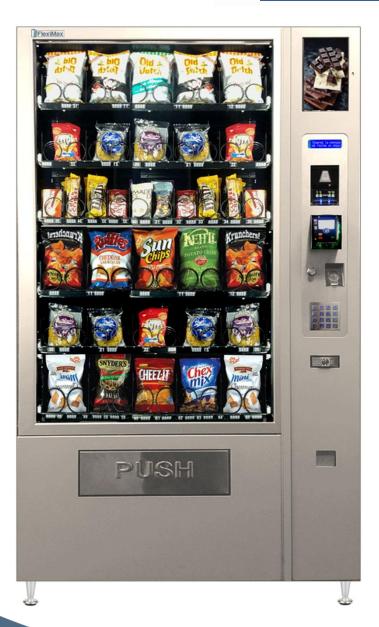

# **SNACK 5**

#### **VENDIND MACHINE**

- **European Design**
- **90° Door Opening**
- **UED Lightning**
- **⊘** 10.2" LCD Screen
- **Assured Vend**

MAXIMUM FLEXIBILITY FOR THE SALE OF SNACKS

#### **GENERAL FEATURES**

- Vend sensor in the delivery box guarantee product delivery
- Vandal-resistant stainless steel keypad
- Stainless steel coin insert slide to prevent fraud and vandalism
- Anti-theft device installed in the delivery box
- Secure rod ro hold the delivery box when it is turned over
- •10.2" LCD screen for advertising
- •Glass heater to avoid condensation
- Back lighted stainless steel keypad, coin insert slot or plastic keypad
- Interior storage drawers or storage plate & manual case

#### **SHELVING**

- Adjustable shelf height every 15mm
- Snacks shelves tilt down 25° for easy loading
- Single or dual spirals for different sized products
- 360° helix provides flexibility to vend virtually anything