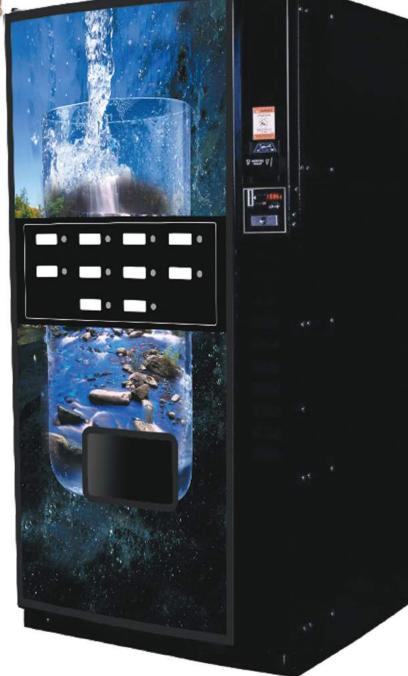

# Merlin IV Plus Vendor

2012 ADA Compliant!

## More Than Just Good Looks. Highly reliable 24 volt direct-drive delivery system.

- Package flexibility without shims, adjustments, and kits

## **Best Space to Sales Detail.**• 12 columns versus 10 on other venders providing better

space-to-sales management and increasing profitability

#### Product Delivery Sensor.

 Highly reliable across the wide spectrum of today's products and packages

#### Energy Efficient.

- Econocool refrigeration system
- Energy Conservation mode allows greater savings
- Energy Star Tier 2 compliant, allowing even further energy savings
- Optional LED lighting decreases energy consumption and increases lighting system life