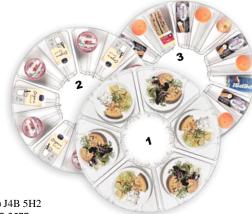

#### Features:

- Carousel vending machine
- Several possible configurations
- Standard capacity of 108 items
- Dimensions: 38" x 32" x 72"
- 760 lbs
- 15A Circuit
- 120V, 60Hz, 12 Amp

### **Options:**

- Bill Acceptor
- Credit/Debit card reader
- Blueline Design

1341-A Newton, Boucherville (Québec) J4B 5H2 Tél/Tel: (450)641-2577 ou 1-800-387-2577 Fax:450-641-907

> Web: <a href="www.distomatic.com">www.distomatic.com</a> Courriel: <a href="mailto:info@distomatic.com">info@distomatic.com</a>