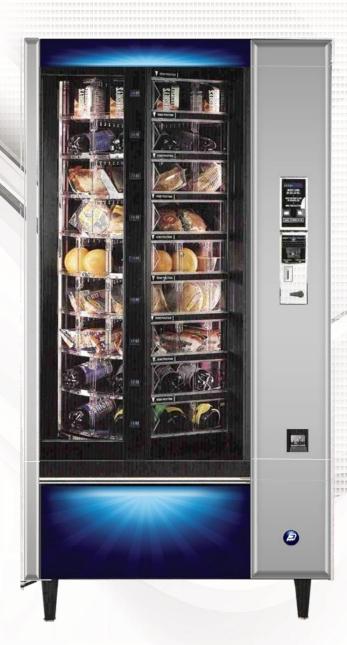

# **SHOPPERTRON 431**

## Blueline – Refurbished to new

**IDEAL FOR THE SALE OF FRESH AND COMPLETE MEALS!** 

#### Features:

- Carousel vending machine
- Several possible configurations
- Standard capacity of 108 items
- Dimensions: 38" x 32" x 72"
- 760 lbs
- 15A Circuit
- 120V, 60Hz, 12 Amp

### **Options:**

- Bill Acceptor
- Credit/Debit card reader
- Blueline Design

1341-A Newton, Boucherville (Québec) J4B 5H2 Tél/Tel: (450)641-2577 ou 1-800-387-2577 Fax:450-641-907

> Web: <a href="www.distomatic.com">www.distomatic.com</a> Courriel: <a href="mailto:info@distomatic.com">info@distomatic.com</a>