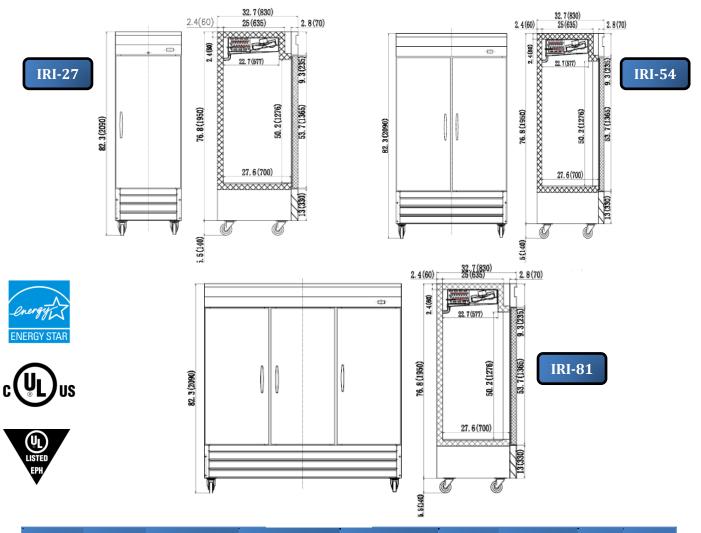

## **Stainless Steel Door Closed Commercial Refrigerators**

| MODEL<br>NUMBER | NUMBER<br>AND TYPE<br>OF DOOR | NUMBER OF<br>TABLETS | EXTERNAL<br>DIMENSIONS<br>W x D x H | INTERNAL<br>DIMENSIONS<br>W x D x H | STORAGE<br>(pi.cu) | COMPRESSOR<br>SIZE(HP) | AMPS | WEIGHT<br>(lbs) |
|-----------------|-------------------------------|----------------------|-------------------------------------|-------------------------------------|--------------------|------------------------|------|-----------------|
| IRI-27          | 1<br>(swinging)               | 3 + bottom           | 26.8" x 32.7" x 82.3"               | 22.2" x 27.6" x 50.2"               | 23                 | 3/8                    | 6    | 307             |
| IRI-54          | 2<br>(swinging)               | 6 + bottom           | 53.9" x 32.7" x 82.3"               | 49.4" x 27.6" x 50.2"               | 49                 | 1/2                    | 9    | 490             |
| IRI-81          | 3<br>(swinging)               | 9 + bottom           | 81" x 32.7" x 82.3"                 | 76.4" x 27.6" x 50.2"               | 72                 | 3/4                    | 10   | 598             |