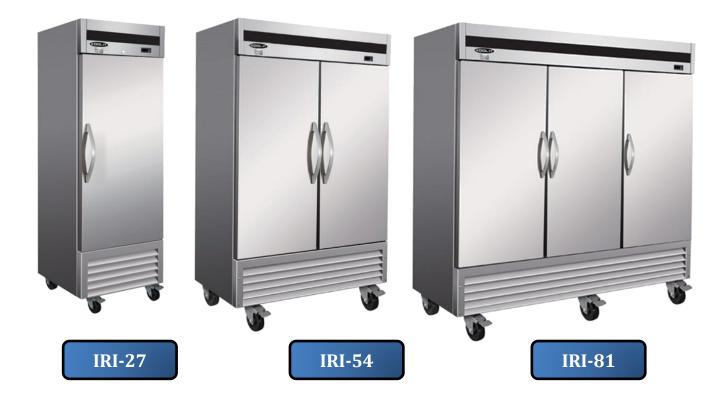

## **IRI Series**

## **Stainless Steel Door Closed Commercial Refrigerators**

| MODEL<br>NUMBER | NUMBER<br>AND TYPE<br>OF DOOR | NUMBER OF<br>TABLETS | EXTERNAL<br>DIMENSIONS<br>W x D x H | INTERNAL<br>DIMENSIONS<br>W x D x H | STORAGE<br>(pi.cu) | COMPRESSOR<br>SIZE(HP) | AMPS | WEIGHT<br>(lbs) |
|-----------------|-------------------------------|----------------------|-------------------------------------|-------------------------------------|--------------------|------------------------|------|-----------------|
| IRI-27          | 1<br>(swinging)               | 3 + bottom           | 26.8" x 32.7" x 82.3"               | 22.2" x 27.6" x 50.2"               | 23                 | 3/8                    | 6    | 307             |
| IRI-54          | 2<br>(swinging)               | 6 + bottom           | 53.9" x 32.7" x 82.3"               | 49.4" x 27.6" x 50.2"               | 49                 | 1/2                    | 9    | 490             |
| IRI-81          | 3<br>(swinging)               | 9 + bottom           | 81" x 32.7" x 82.3"                 | 76.4" x 27.6" x 50.2"               | 72                 | 3/4                    | 10   | 598             |